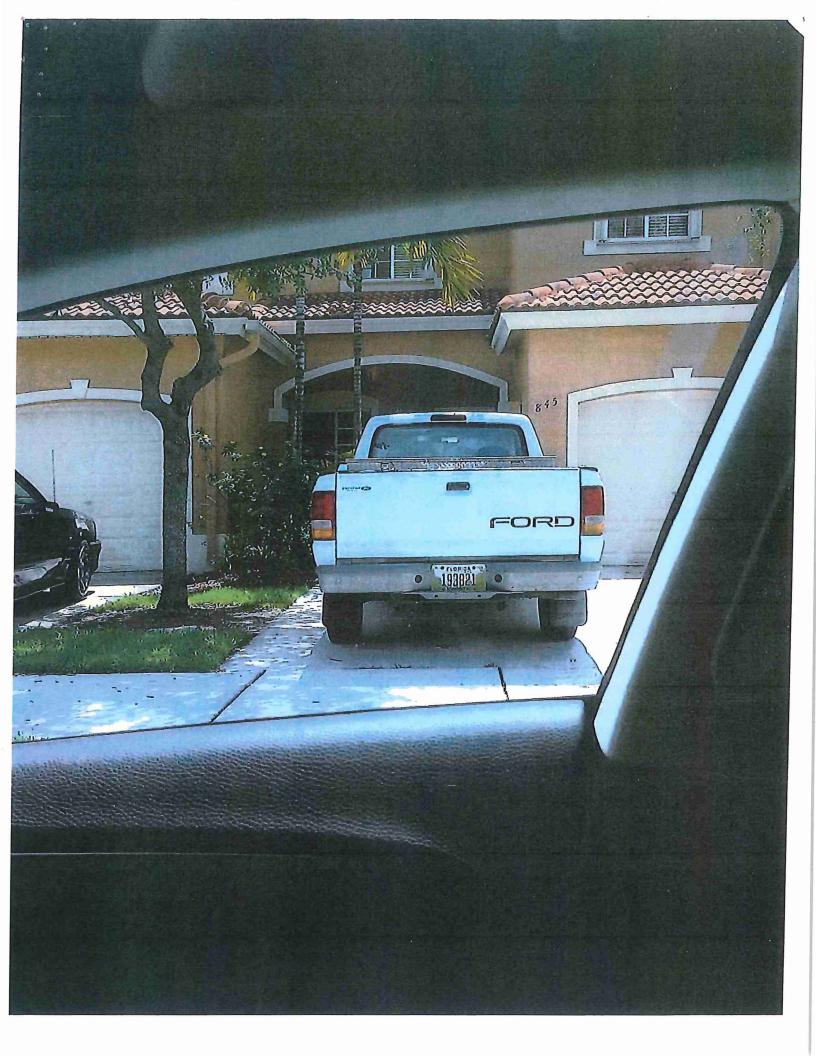

### Case Initiation & Investigative Methodology

This investigation was predicated on a complaint alleging that Urbano Diaz de Villegas, was traveling home in a County vehicle and spending a considerable time at home during work hours. Specifically, the complaint alleged that Mr. Diaz de Villegas, who resided at 845 S.W. 148<sup>th</sup> Place, Miami, FL, is seen coming home between the hours of 11 am and 2 pm in a white County pick-up truck (government-issued license plate number 193821). (Exhibit 1) Further, the complaint alleged that Mr. Diaz de Villegas was observed on various occasions taking a red plastic fuel container from the bed of the work pickup truck and placing the container in the garage of his residence. The complainant later observed him pouring the contents, from what appeared to be the same container, into the fuel tank of his personal vehicle. (Exhibit 2)

# Composite Exhibit 1

Pictures of M-DCPS Vehicle Parked at Residence (2 page)

SB1415-1003