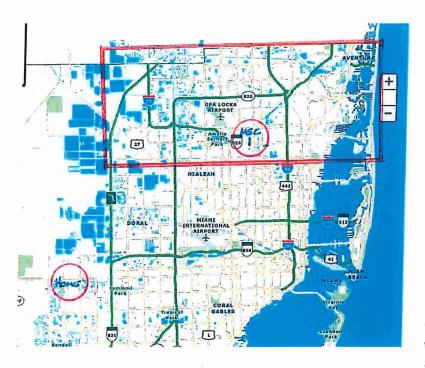

### Unauthorized Travel Home During Work Hours

The license tag number provided in the complaint is registered to an M-DCPS 1994 Ford Ranger Pickup Truck (Vehicle #102885), which Mr. Diaz de Villegas drives on a regular basis. The figure to the left depicts the location of Mr. Diaz de Villegas home in relation to the service area of MSC-1. The SunPass reports<sup>3</sup> for the transponder permanently affixed to the front windshield of Vehicle #102885 show between April 22, 2013 and August 22, 2014, the vehicle traveled through the westbound SunPass lanes of State Route 836 (SR-836) at

### **INDIVIDUAL COVERED IN THIS REPORT**

Urbano Diaz de Villegas is an employee of the Facilities Operations, Maintenance Division (FOM) of M-DCPS. He has been employed by the School District since 2004 and for the past eight years has held the position of Painter Foreman. He is currently assigned to work out of Maintenance Service Center 1<sup>1</sup> (MSC-1), where he supervises 9 to 10 painters working in the Northwest quadrant of the County. Mr. Diaz de Villegas (for the periods covered by this report) resided at 845 S.W. 148<sup>th</sup> Place, Miami, FL.