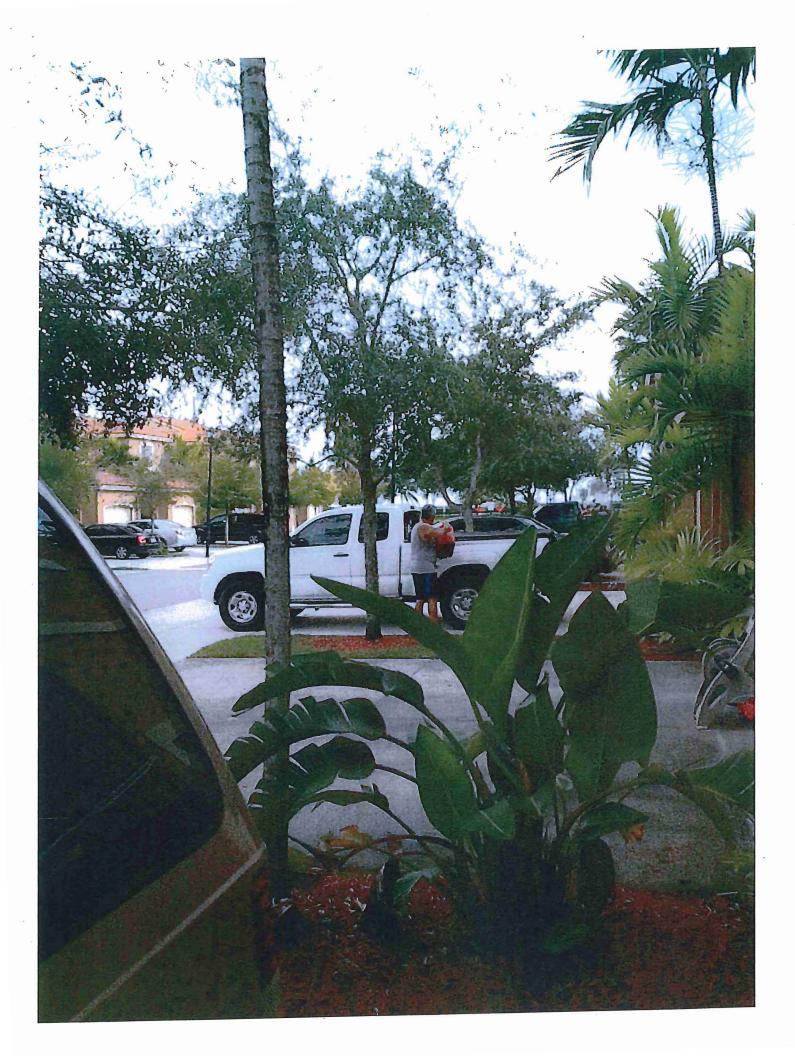

### Case Initiation & Investigative Methodology

This investigation was predicated on a complaint alleging that Urbano Diaz de Villegas, was traveling home in a County vehicle and spending a considerable time at home during work hours. Specifically, the complaint alleged that Mr. Diaz de Villegas, who resided at 845 S.W. 148<sup>th</sup> Place, Miami, FL, is seen coming home between the hours of 11 am and 2 pm in a white County pick-up truck (government-issued license plate number 193821). (Exhibit 1) Further, the complaint alleged that Mr. Diaz de Villegas was observed on various occasions taking a red plastic fuel container from the bed of the work pickup truck and placing the container in the garage of his residence. The complainant later observed him pouring the contents, from what appeared to be the same container, into the fuel tank of his personal vehicle. (Exhibit 2)

When questioned about the fuel container, Mr. Diaz de Villegas stated that when he or his painters need to fill a gas container to operate equipment he calls an attendant from the vehicle maintenance garage to activate a gas card. In the event of an emergency he or his painters place the gas container and the gasoline pump nozzle near his vehicle fuel intake to activate the gasoline pump, and fills up the container with fuel. When asked about taking the gas container from his work vehicle and into his residence, he denied doing so. However, when told that he was seen taking a gas container from his truck and into his home, Mr. Diaz de Villegas changed his story one more time and said if he was seen doing this, it was his gas can and gas he had purchased on the road to use on his boat. Mr. Diaz de Villegas adamantly denied stealing gas from M-DCPS.

## Exhibit 2

Picture of Mr. Diaz de Villegas Using a Red Container to Fuel His Personal Vehicle (1 page)

SB1415-1003