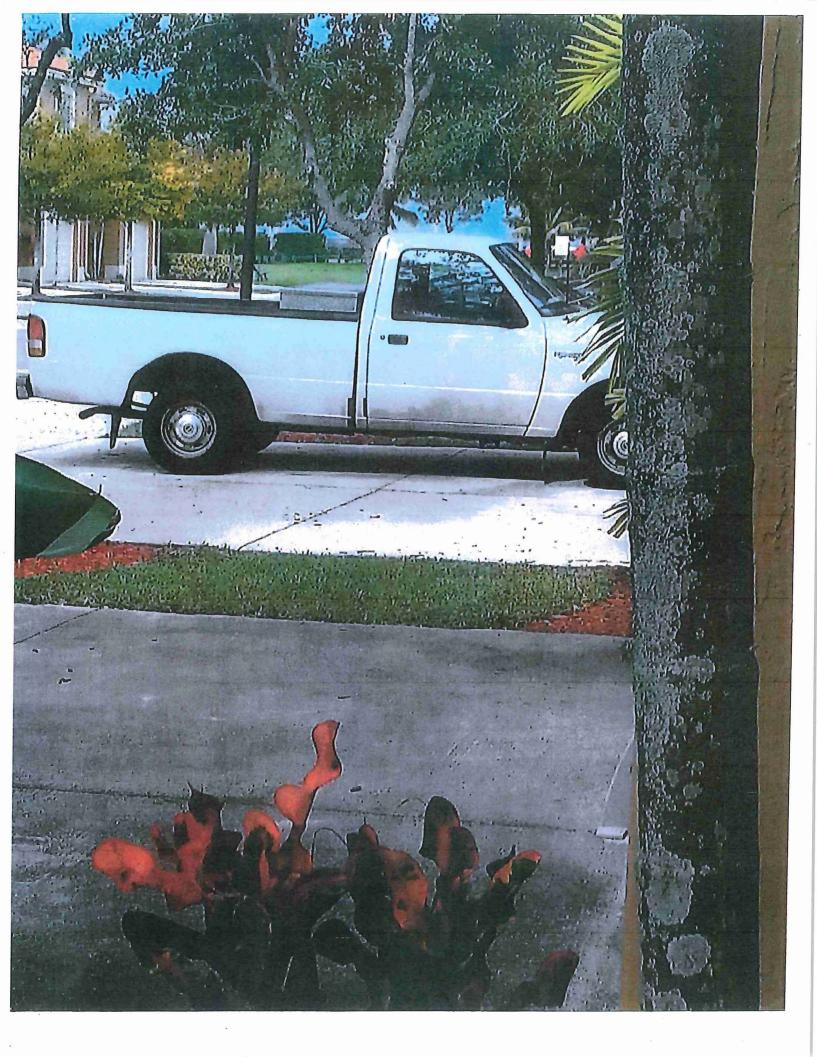

### Case Initiation & Investigative Methodology

This investigation was predicated on a complaint alleging that Urbano Diaz de Villegas, was traveling home in a County vehicle and spending a considerable time at home during work hours. Specifically, the complaint alleged that Mr. Diaz de Villegas, who resided at 845 S.W. 148<sup>th</sup> Place, Miami, FL, is seen coming home between the hours of 11 am and 2 pm in a white County pick-up truck (government-issued license plate number 193821). (Exhibit 1) Further, the complaint alleged that Mr. Diaz de Villegas was observed on various occasions taking a red plastic fuel container from the bed of the work pickup truck and placing the container in the garage of his residence. The complainant later observed him pouring the contents, from what appeared to be the same container, into the fuel tank of his personal vehicle. (Exhibit 2)

# Composite Exhibit 1

Pictures of M-DCPS Vehicle Parked at Residence (2 page)

SB1415-1003